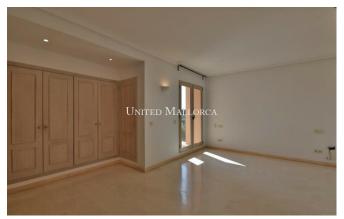

The apartment of approx. 146 m2 constructed area, comprises an entry hall, a living room of approx. 35 m2, with pre-installation for a fireplace, two double bedrooms, two bathrooms (one in suite) and a complete fitted kitchen with utility room. Every room and the kitchen have access to a roofed terrace or balcony (in total approx. 40 m2).

The fittings include air conditioning h/c, bathrooms with under floor heating, marble floors and bathrooms, windows of aluminium with double glazing, partly with aluminium shutters, several built-in wardrobes, alarm system, SAT-TV and intercom.