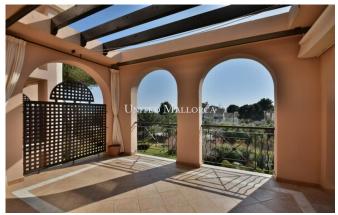

The apartment of approx. 146 m2 constructed area, comprises an entry hall, a living room of approx. 35 m2, with pre-installation for a fireplace, two double bedrooms, two bathrooms (one in suite) and a complete fitted kitchen with utility room. Every room and the kitchen have access to a roofed terrace or balcony (in total approx. 40 m2).