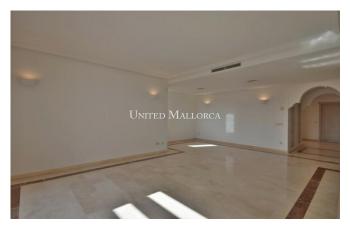

The apartment of approx. 146 m2 constructed area, comprises an entry hall, a living room of approx. 35 m2, with pre-installation for a fireplace, two double bedrooms, two bathrooms (one in suite) and a complete fitted kitchen with utility room. Every room and the kitchen have access to a roofed terrace or balcony (in total approx. 40 m2).

The fittings include air conditioning h/c, bathrooms with under floor heating, marble floors and bathrooms, windows of aluminium with double glazing, partly with aluminium shutters, several built-in wardrobes, alarm system, SAT-TV and intercom.