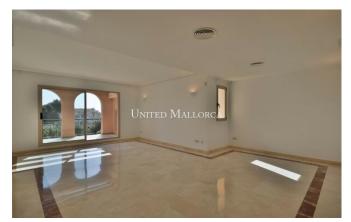

The apartment of approx. 146 m2 constructed area, comprises an entry hall, a living room of approx. 35 m2, with pre-installation for a fireplace, two double bedrooms, two bathrooms (one in suite) and a complete fitted kitchen with utility room. Every room and the kitchen have access to a roofed terrace or balcony (in total approx. 40 m2).

The fittings include air conditioning h/c, bathrooms with under floor heating, marble floors and bathrooms, windows of aluminium with double glazing, partly with aluminium shutters, several built-in wardrobes, alarm system, SAT-TV and intercom.