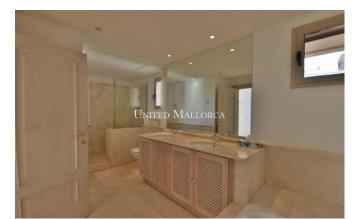

The apartment of approx. 146 m2 constructed area, comprises an entry hall, a living room of approx. 35 m2, with pre-installation for a fireplace, two double bedrooms, two bathrooms (one in suite) and a complete fitted kitchen with utility room. Every room and the kitchen have access to a roofed terrace or balcony (in total approx. 40 m2).

The fittings include air conditioning h/c, bathrooms with under floor heating, marble floors and bathrooms, windows of aluminium with double glazing, partly with aluminium shutters, several built-in wardrobes, alarm system, SAT-TV and intercom.