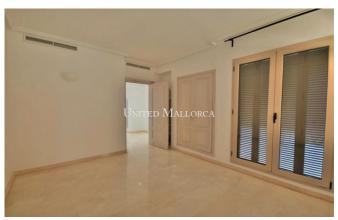

The apartment of approx. 146 m2 constructed area, comprises an entry hall, a living room of approx. 35 m2, with pre-installation for a fireplace, two double bedrooms, two bathrooms (one in suite) and a complete fitted kitchen with utility room. Every room and the kitchen have access to a roofed terrace or balcony (in total approx. 40 m2).

The fittings include air conditioning h/c, bathrooms with under floor heating, marble floors and bathrooms, windows of aluminium with double glazing, partly with aluminium shutters, several built-in wardrobes, alarm system, SAT-TV and intercom.