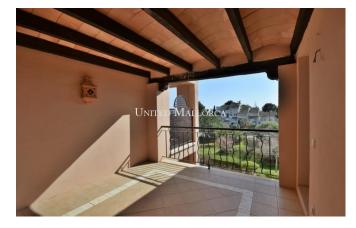

The apartment of approx. 146 m2 constructed area, comprises an entry hall, a living room of approx. 35 m2, with pre-installation for a fireplace, two double bedrooms, two bathrooms (one in suite) and a complete fitted kitchen with utility room. Every room and the kitchen have access to a roofed terrace or balcony (in total approx. 40 m2).

The building provides a lift to take you to the garage parking space with storage room belonging to the apartment. The complex is handicapped accessible and offers a lagoon community pool and a sauna area, embedded in a beautiful Mediterranean palm garden of approx. 20.000 m2.