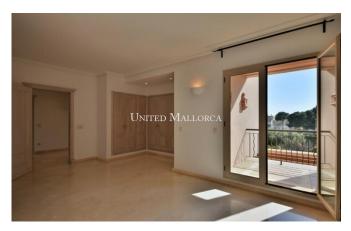

The apartment of approx. 146 m2 constructed area, comprises an entry hall, a living room of approx. 35 m2, with pre-installation for a fireplace, two double bedrooms, two bathrooms (one in suite) and a complete fitted kitchen with utility room. Every room and the kitchen have access to a roofed terrace or balcony (in total approx. 40 m2).

The fittings include air conditioning h/c, bathrooms with under floor heating, marble floors and bathrooms, windows of aluminium with double glazing, partly with aluminium shutters, several built-in wardrobes, alarm system, SAT-TV and intercom.