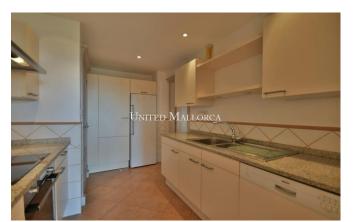

The apartment of approx. 146 m2 constructed area, comprises an entry hall, a living room of approx. 35 m2, with pre-installation for a fireplace, two double bedrooms, two bathrooms (one in suite) and a complete fitted kitchen with utility room. Every room and the kitchen have access to a roofed terrace or balcony (in total approx. 40 m2).

The fittings include air conditioning h/c, bathrooms with under floor heating, marble floors and bathrooms, windows of aluminium with double glazing, partly with aluminium shutters, several built-in wardrobes, alarm system, SAT-TV and intercom.