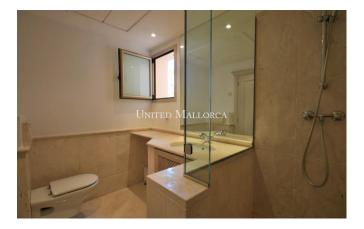

The apartment of approx. 146 m2 constructed area, comprises an entry hall, a living room of approx. 35 m2, with pre-installation for a fireplace, two double bedrooms, two bathrooms (one in suite) and a complete fitted kitchen with utility room. Every room and the kitchen have access to a roofed terrace or balcony (in total approx. 40 m2).

The fittings include air conditioning h/c, bathrooms with under floor heating, marble floors and bathrooms, windows of aluminium with double glazing, partly with aluminium shutters, several built-in wardrobes, alarm system, SAT-TV and intercom.