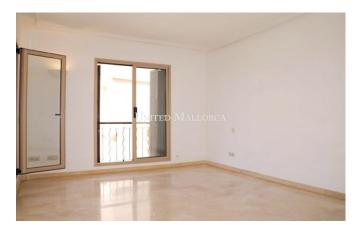

The apartment of approx. 146 m2 constructed area, comprises an entry hall, a living room of approx. 35 m2, with pre-installation for a fireplace, two double bedrooms, two bathrooms (one in suite) and a complete fitted kitchen with utility room. Every room and the kitchen have access to a roofed terrace or balcony (in total approx. 40 m2).

The fittings include air conditioning h/c, bathrooms with under floor heating, marble floors and bathrooms, windows of aluminium with double glazing, partly with aluminium shutters, several built-in wardrobes, alarm system, SAT-TV and intercom.