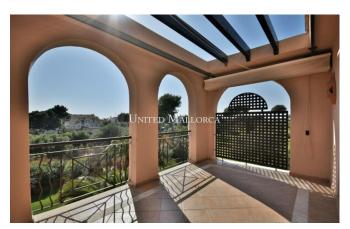

The apartment of approx. 146 m2 constructed area, comprises an entry hall, a living room of approx. 35 m2, with pre-installation for a fireplace, two double bedrooms, two bathrooms (one in suite) and a complete fitted kitchen with utility room. Every room and the kitchen have access to a roofed terrace or balcony (in total approx. 40 m2).

The building provides a lift to take you to the garage parking space with storage room belonging to the apartment. The complex is handicapped accessible and offers a lagoon community pool and a sauna area, embedded in a beautiful Mediterranean palm garden of approx. 20.000 m2.