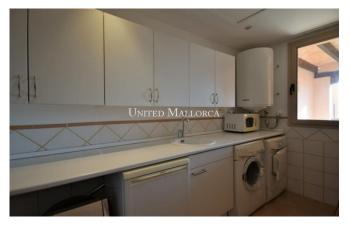

The apartment of approx. 146 m2 constructed area, comprises an entry hall, a living room of approx. 35 m2, with pre-installation for a fireplace, two double bedrooms, two bathrooms (one in suite) and a complete fitted kitchen with utility room. Every room and the kitchen have access to a roofed terrace or balcony (in total approx. 40 m2).

The fittings include air conditioning h/c, bathrooms with under floor heating, marble floors and bathrooms, windows of aluminium with double glazing, partly with aluminium shutters, several built-in wardrobes, alarm system, SAT-TV and intercom.