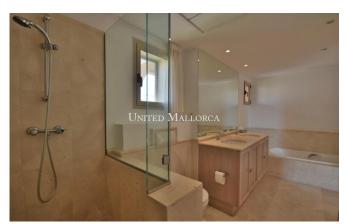

The apartment of approx. 146 m2 constructed area, comprises an entry hall, a living room of approx. 35 m2, with pre-installation for a fireplace, two double bedrooms, two bathrooms (one in suite) and a complete fitted kitchen with utility room. Every room and the kitchen have access to a roofed terrace or balcony (in total approx. 40 m2).

The fittings include air conditioning h/c, bathrooms with under floor heating, marble floors and bathrooms, windows of aluminium with double glazing, partly with aluminium shutters, several built-in wardrobes, alarm system, SAT-TV and intercom.