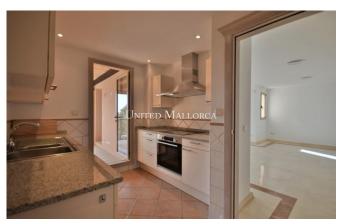

The apartment of approx. 146 m2 constructed area, comprises an entry hall, a living room of approx. 35 m2, with pre-installation for a fireplace, two double bedrooms, two bathrooms (one in suite) and a complete fitted kitchen with utility room. Every room and the kitchen have access to a roofed terrace or balcony (in total approx. 40 m2).

The fittings include air conditioning h/c, bathrooms with under floor heating, marble floors and bathrooms, windows of aluminium with double glazing, partly with aluminium shutters, several built-in wardrobes, alarm system, SAT-TV and intercom.